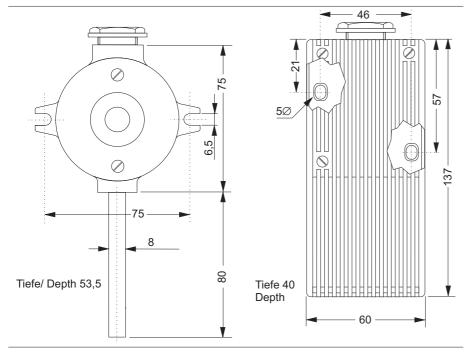

01 |
| Single element, class B |                |
| Duplex element class B  | 9404-124-51001 |

## **ROOM THERMOMETER**

## **TECHNISCHE DATEN**

Number of sensing elements: 1 or 2

Type: Pt100/0 to DIN EN 60751

Internal configuration

2-wire

## AMBIENT TEMPERATURE

-30...+70 °**C** 

# **GENERAL**

#### Materials

Housing: Plastice

Protection tube: SS 316 Ti (1.4571)

#### Electrical connection

Screw terminals via cable gland

*Mode of protection:* IP54 to DIN 40 050

Weight: approx. 0,15 kg

## **ORDERING STRUCTURE**

| Description             | Order -no      |
|-------------------------|----------------|
| Room thermometer        | 9404-124-21001 |
| Single element, class B |                |
| Duplex element class B  | 9404-124-31001 |

Dimensions: see overleaf

Fig 1 Dimensions





# Deutschland

PMA Prozeß- und Maschinen- Automation GmbH Miramstrasse 87, D-34123 Kassel

Tel./Fax: (0561) 505 - 1307/-1710 E-mail: mailbox@pma-online.de Internet: http://www.pma-online.de

# Your local dealer